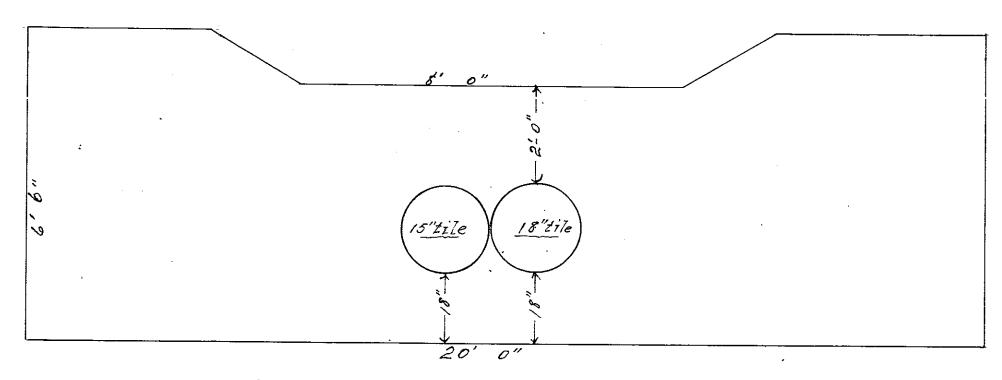

### Arm No. 2 of Main ditch .-

To consist of one row of 12 inch drain tile from station 0 to station 7+55, and one row of 15 inch drain tile from

4.

station 7+55 to station 26+85, and one row of 18 inch drain tile from station 26+85 to station 56+30 or terminus of arm.